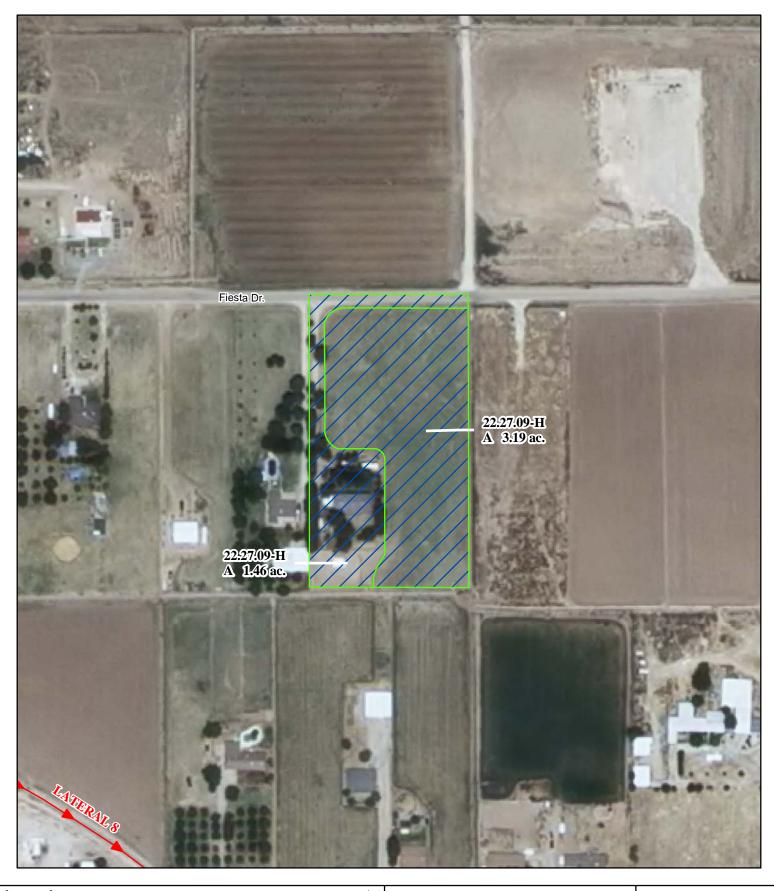

Section 09, Township 22S, Range 27E, N.M.P.M.

Pt. SE<sup>1</sup>/<sub>4</sub> 4.65 acres

Total: 4.65 acres (Supplemental)

As shown on the attached revised Hydrographic Survey Map for Subfile No. 22.27.09-H, and the CID Section Hydrographic Survey Map Sheet No. 27 (1999-2011), included in Part F of this Appendix, representing the Court record as of the date of the filing of this Decree.

## g. Amount of Water:

As set forth in Part B of this Appendix.

Point of DiversionCanals / Ditches

**Tract Boundaries** 

Surface Water Only

Supplemental Groundwater

Reservoir / Pond

No Right

2009 Digital Orthophotography
Grid Interval = 1000

Scale 1 " = 200;

1:2,400

75 37.5 0 75 150 225

## Pecos River Stream System Carlsbad Irrigation District

Hydrographic Survey
Township 22

D.D.

Jim Pat & Paula Marie Wade Subfile 22.27.09-H 4/18/2011

PAE